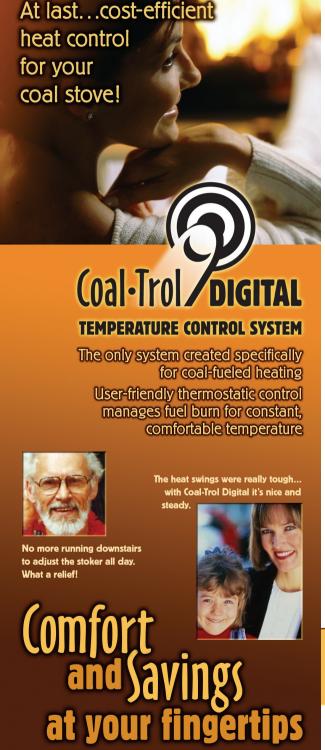

## At last...cost-effective heat control for your coal stove or furnace

Coal-Trol Digital is the only temperature control system designed specifically for coal-

Thermostat available in Ash (shown) or Coal

burning appliances. Combining a computerized thermostat with a stove-mounted control module, it solves the problems described above, allowing for room temperature accuracy to within ±1°F, and reducing fuel usage an average of 11%. The easy-to-use push-button interface resembles a standard thermostat, but the coal-specific programming provides constant information to manage fuel feed, air flow and fan speed. Not only is the fuel feed more regular, it is also continuously variable in response to the needs of your home. If the sun comes out or a blizzard blows in, the Coal-Trol Digital system will deliver the exact amount of fuel needed to maintain constant temperature without waste.