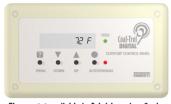

## At last...cost-effective heat control for your coal stove or furnace

Coal-Trol Digital is the only temperature control system designed specifically for coal-

Thermostat available in Ash (shown) or Coal

burning appliances. Combining a computerized thermostat with a stove-mounted control module, it solves the problems described above, allowing for room temperature accuracy to within ±1°F, and reducing fuel usage an average of 11%. The easy-to-use push-button interface resembles a standard thermostat, but the coal-specific programming provides constant information to manage fuel feed, air flow and fan speed. Not only is the fuel feed more regular, it is also continuously variable in response to the needs of your home. If the sun comes out or a blizzard blows in, the Coal-Trol Digital system will deliver the exact amount of fuel needed to maintain constant temperature without waste.